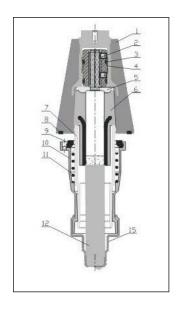

## Characteristics

- 1. According to standard IEC60859, it can save 50% mounting space compared with traditional termination system.
- 2. No need to re-open the cable store, thus reducing much work for dealing with gas and insulation oil.
- 3. Can be connected with transformer or GIS horizontally, vertically or in any different angle.
- 4. Greatly increased its security and economy after the use of factory testing pre-assembled components.
- 5. Reduce the installation mistake to the minimum degree.
- 6. The cable and apparatus will separate immediately once there is fault in system.
- 1. Inner cone socket
- 2. Bolt
- 3. Spring
- 4. Contacting ring
- 5. Pressure ring
- 6. Cable adaptor
- 7. Plastic bushing
- 8. Bushing seal ring
- 9. Metal sheath seal ring
- 10. Metal sheath
- 11. Compression spring
- 12. Cable
- 13. Conjunction piece
- 14. Tube
- 15. Protection cover