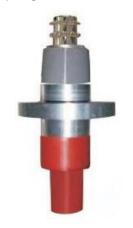

## 35kV Inner cone plug-in termination

- Type: ACBN-26/35 /  $\square$ 26/35kV Inner cone plug-in termination

Type: ACBN-1#/2#/□ 1#/2# Inner cone plug-in termination

- 1. Has outstanding advantages in high voltage system.
- 2. Easy for installation.
- 3. Test software is more economic and safe.
- 4. The plug-in system avoids the complex working for thread gas treatment and insulation oil treatment.