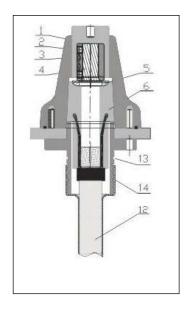

## Characteristics

- 1. According to standard IEC60859, it can save 50% mounting space compared with traditional termination system.
- 2. No need to re-open the cable store, thus reducing much work for dealing with gas and insulation oil.
- 3. Can be connected with transformer or GIS horizontally, vertically or in any different angle.
- 4. Greatly increased its security and economy after the use of factory testing pre-assembled components.
- 5. Reduce the installation mistake to the minimum degree.
- 6. The cable and apparatus will separate immediately once there is fault in system.
- 1. Inner cone socket
- 2. Bolt
- 3. Spring
- 4. Contacting ring
- 5. Pressure ring
- 6. Cable adaptor
- 7. Plastic bushing
- 8. Bushing seal ring
- 9. Metal sheath seal ring
- 10. Metal sheath
- 11. Compression spring
- 12. Cable
- 13. Conjunction piece
- 14. Tube
- 15. Protection cover